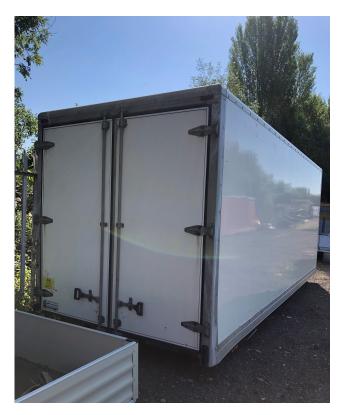

## Used White Box Body, With Double Rear Barn Doors - 21' 0.5" Long

Body Type **Box** 

Registration Number: **BOXBOD3** 

Length 21feet

Price: P.O.A.

About the Used White Box Body, With Double Rear Barn Doors - 21' 0.5" Long Used White Box Body, With Double Rear Barn Doors - 21' 0.5" Long