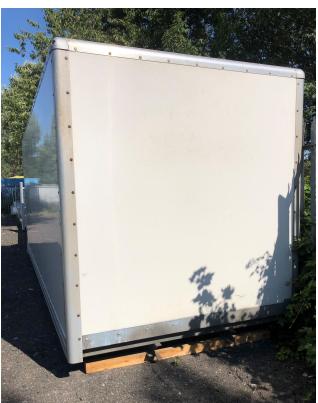

## Used White Box Body, With Double Rear Barn Doors - 21' 0.5" Long

Body Type **Box** 

Registration Number: **BOXBOD3** 

Length 21feet

Price: P.O.A.

About the Used White Box Body, With Double Rear Barn Doors - 21' 0.5" Long Used White Box Body, With Double Rear Barn Doors - 21' 0.5" Long