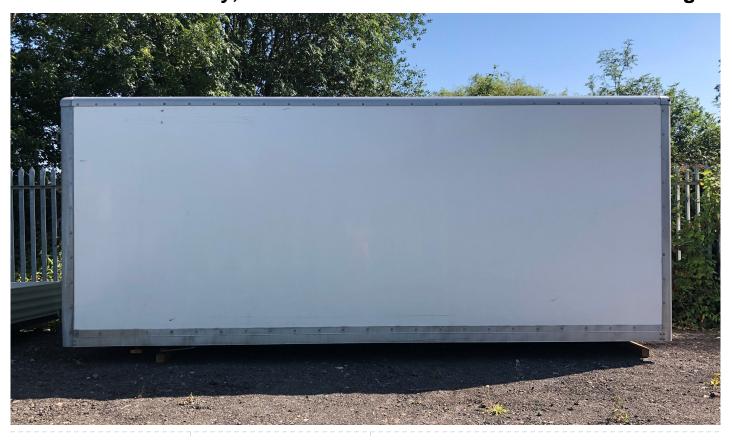

## Used White Box Body, With Double Rear Barn Doors - 21' 0.5" Long

Body Type **Box** 

Registration Number: **BOXBOD3** 

Length 21feet

Price: P.O.A.

About the Used White Box Body, With Double Rear Barn Doors - 21' 0.5" Long Used White Box Body, With Double Rear Barn Doors - 21' 0.5" Long