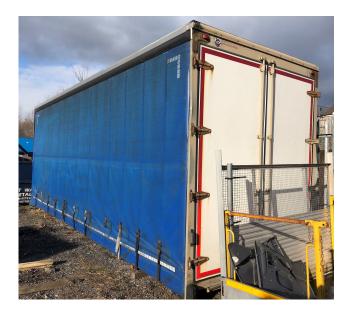

## Used Curtain Side Body, With Double Rear Barn Doors - 26' 2.5" Long

Body Type Curtainside

Registration Number: **CURTBOD1** 

Length 26feet

Price: **P.O.A.**  About the Used Curtain Side Body, With Double Rear Barn Doors - 26' 2.5" Long Used Curtain Side Body, With Double Rear Barn Doors - 26' 2.5" Long

We can offer delivery and fitting service on application - Welcome to view by prior arrangement.

Large selection of used commercial vehicle bodies available from 13ft to 36ft, curtain bodies, box bodies, dropside bodies and flatbed bodies, all available for re-use.