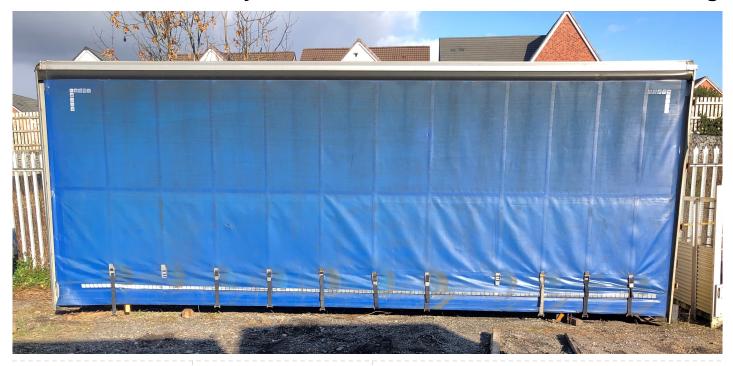

## Used Curtain Side Body, With Double Rear Barn Doors - 26' 2.5" Long

Body Type Curtainside

Registration Number: **CURTBOD1** 

Length 26feet

Price: **P.O.A.**  About the Used Curtain Side Body, With Double Rear Barn Doors - 26' 2.5" Long Used Curtain Side Body, With Double Rear Barn Doors - 26' 2.5" Long

We can offer delivery and fitting service on application - Welcome to view by prior arrangement.

Large selection of used commercial vehicle bodies available from 13ft to 36ft, curtain bodies, box bodies, dropside bodies and flatbed bodies, all available for re-use.