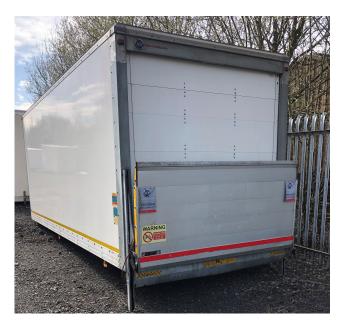

## Used Box Body, with Rear & Side Shutter Doors - 20' 6" Long

Body Type **Box** 

Registration Number: **BOXBOD2** 

Price: P.O.A.

About the Used Box Body, with Rear & Side Shutter Doors - 20' 6" Long
Used Box Body, with Rear & Side Shutter
Doors - 20' 6" Long