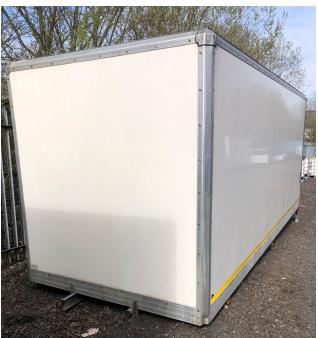

## Used Box Body, with Rear & Side Shutter Doors - 20' 6" Long

Body Type **Box** 

Registration Number: **BOXBOD2** 

Price: P.O.A.

About the Used Box Body, with Rear & Side Shutter Doors - 20' 6" Long
Used Box Body, with Rear & Side Shutter
Doors - 20' 6" Long