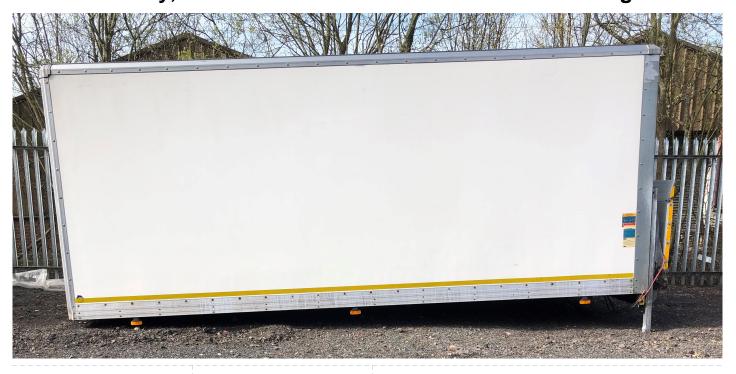

## Used Box Body, with Rear & Side Shutter Doors - 20' 6" Long

Body Type **Box** 

Registration Number: **BOXBOD2** 

Price: P.O.A.

About the Used Box Body, with Rear & Side Shutter Doors - 20' 6" Long
Used Box Body, with Rear & Side Shutter
Doors - 20' 6" Long