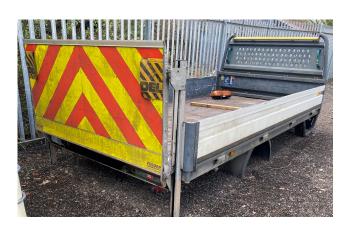

## Used 13' 9" Dropside Body

Body Type **Dropside** 

Registration Number: **DROPBOD1** 

Length 13feet

Price: P.O.A.

About the Used 13' 9" Dropside Body

Used 13' 9" Dropside Body

Measures at 13' 9" long (4191mm), includes 500kg column tail lift (2010).

This body is in good condition and would be suitable for re-fitting onto a chassis, please contact us for more information or photographs.

We are able to offer a fitting and delivery service available upon request.