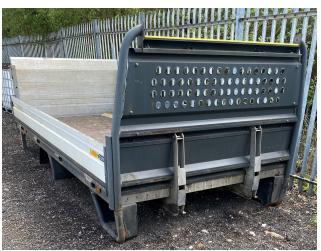

## Used 13' 9" Dropside Body

Body Type **Dropside** 

Registration Number: **DROPBOD1** 

Length 13feet

Price: P.O.A.

About the Used 13' 9" Dropside Body

Used 13' 9" Dropside Body

Measures at 13' 9" long (4191mm), includes 500kg column tail lift (2010).

This body is in good condition and would be suitable for re-fitting onto a chassis, please contact us for more information or photographs.

We are able to offer a fitting and delivery service available upon request.