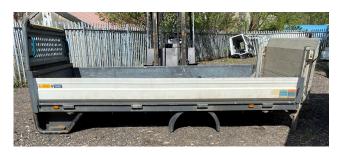

## Used 13' 9" Dropside Body

Body Type **Dropside** 

Registration Number: **DROPBOD1** 

Length 13feet

Price: P.O.A.

About the Used 13' 9" Dropside Body

Used 13' 9" Dropside Body

Measures at 13' 9" long (4191mm), includes 500kg column tail lift (2010).

This body is in good condition and would be suitable for re-fitting onto a chassis, please contact us for more information or photographs.

We are able to offer a fitting and delivery service available upon request.