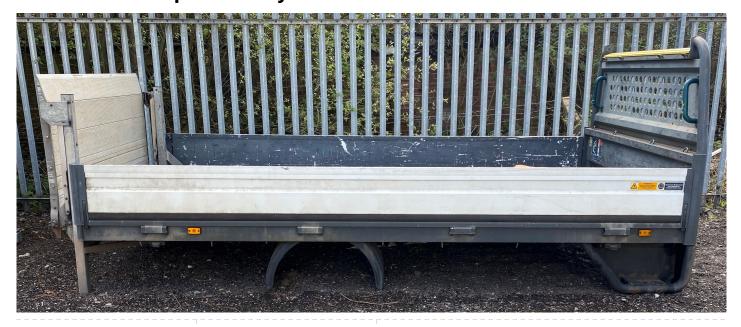

## Used 13' 9" Dropside Body

Body Type **Dropside** 

Registration Number: **DROPBOD1** 

Length 13feet

Price: P.O.A.

About the Used 13' 9" Dropside Body

Used 13' 9" Dropside Body

Measures at 13' 9" long (4191mm), includes 500kg column tail lift (2010).

This body is in good condition and would be suitable for re-fitting onto a chassis, please contact us for more information or photographs.

We are able to offer a fitting and delivery service available upon request.